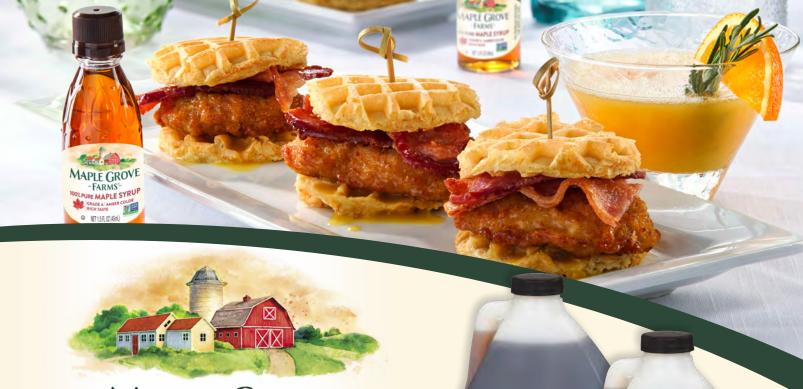

MAPLE GROVE

-FARMS"

MAPLE SYRUP

128 FL 07 (1 GAL) 3.79L

**Variety.** Available in flavors from delicate to robust that will suit various applications with your operation.

**B&G FOODS, INC.** 

MAPLE GRO

100% PURE

## **Beverages**

- In alcoholic and nonalcoholic versions of adult beverages
- To sweeten and flavor smoothies, teas, and coffee drinks

Item #

100% Pure Manle Syru